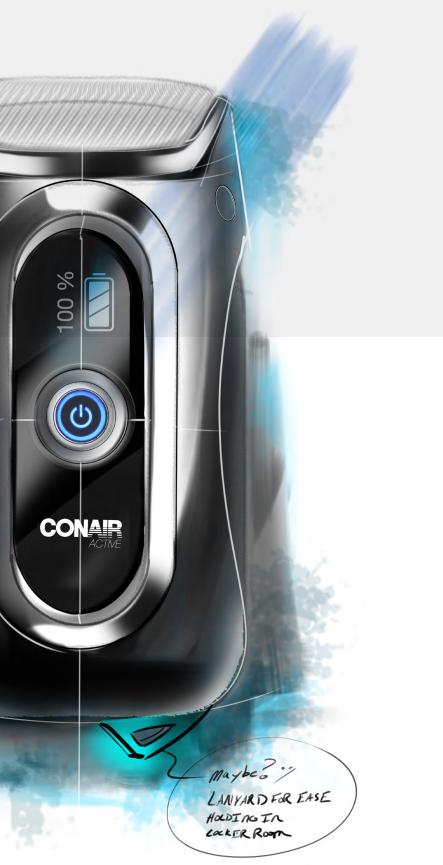

### CONAIR RAZOR

THIS SCALE IS LARGE. FITS IN HAND BETTER @ 5.25"

DESIGN CHALLENGE - Design a Foil Razor for a new Conair Product Line.

CONAIR

EDUCATION LEVEL - First Semester Junior