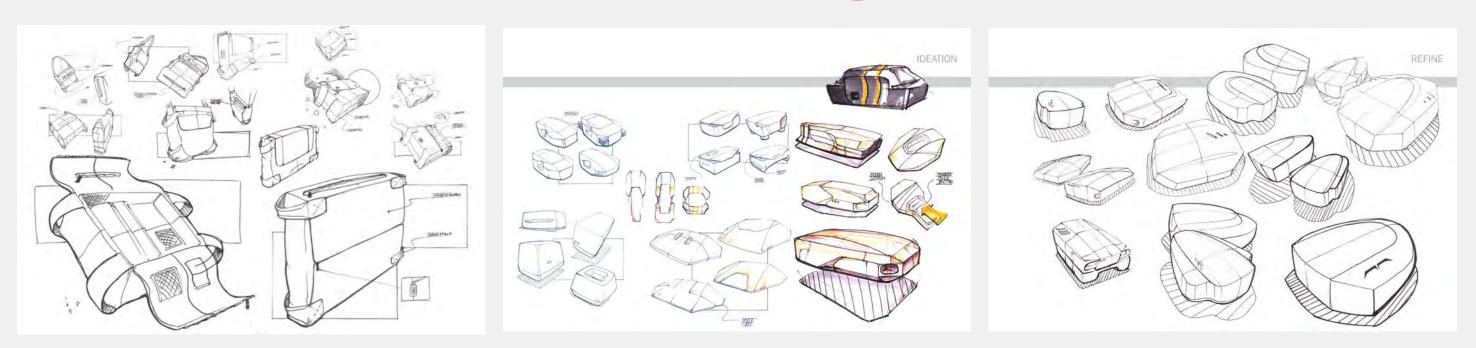

## BLENDER

DESIGN CHALLENGE - Design a Personal Blender for a younger audience, choosing to purchase between a Keurig or Blender for the first time.

EDUCATION LEVEL - Mid Junior Semester

#### SEE FULL PROJECT - https://blakellis.myportfolio.com/blender