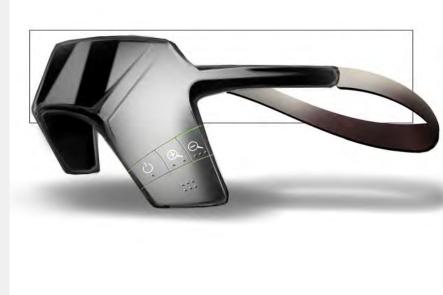

## GOOGLE HELMET

DESIGN CHALLENGE - Design a Bike Helmet containing Google's design language.

EDUCATION LEVEL - Second Semester Sophomore

#### SEE FULL PROJECT - https://blakellis.myportfolio.com/projects