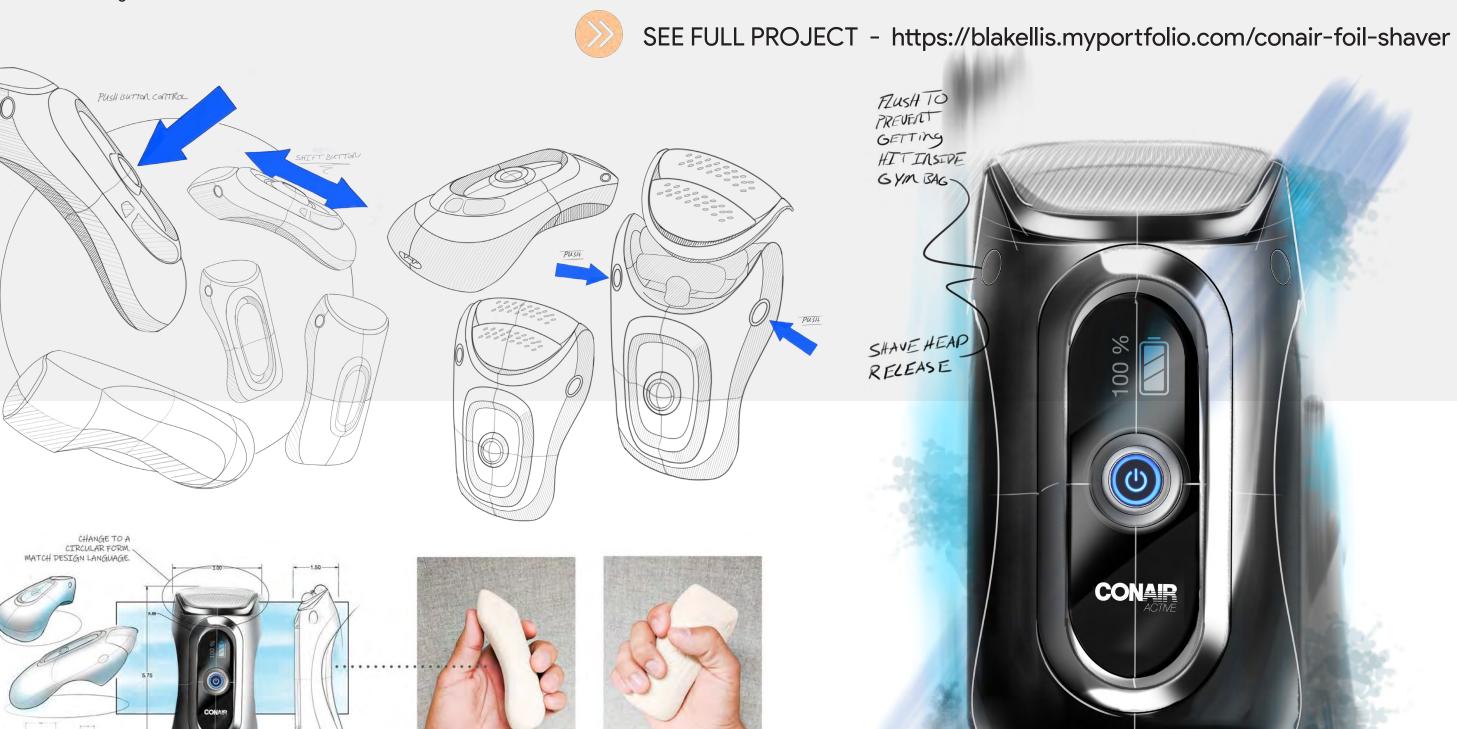

### CONAIR RAZOR

THIS SCALE IS LARGE. FITS IN HAND BETTER @ 5.25"

DESIGN CHALLENGE - Design a Foil Razor for a new Conair Product Line.

CONAIR

EDUCATION LEVEL - First Semester Junior