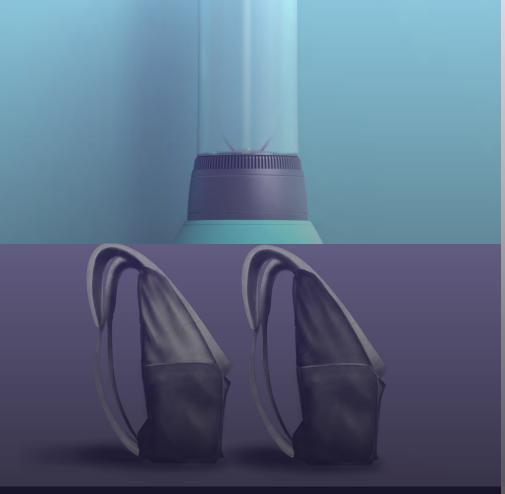

### CIGAR HUMIDOR

DESIGN CHALLENGE - Design a Richard Sapper inspired container for an ALESSI Product Line.

EDUCATION LEVEL - Second Semester Sophomore

#### SEE FULL PROJECT - https://blakellis.myportfolio.com/cigar-humidor