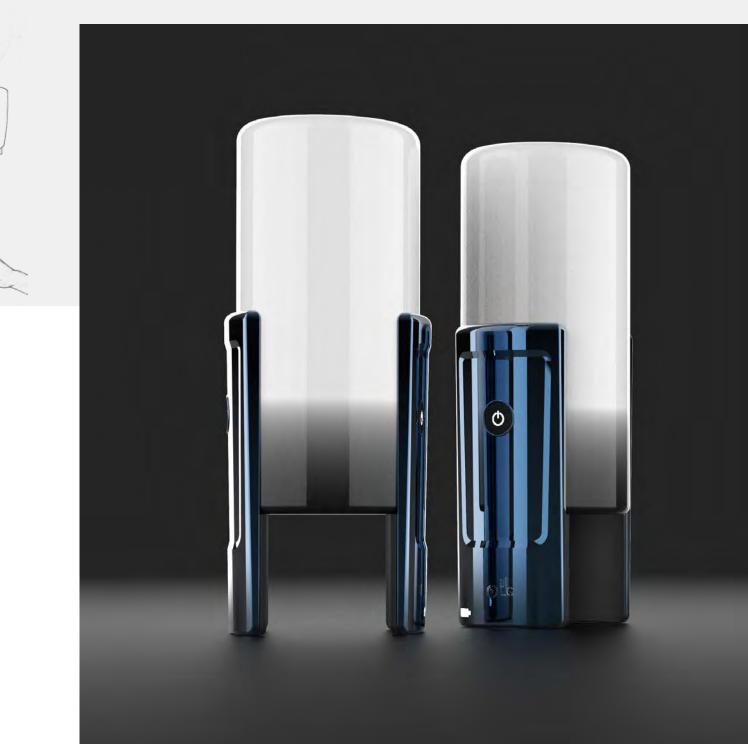

## LG LIGHT

DESIGN CHALLENGE - After researching products from a company, create a "LANTERN" in that companies design language.

### EXTRA SHORT PROJECT!!

### SEE FULL PROJECT - https://blakellis.myportfolio.com/lg-light