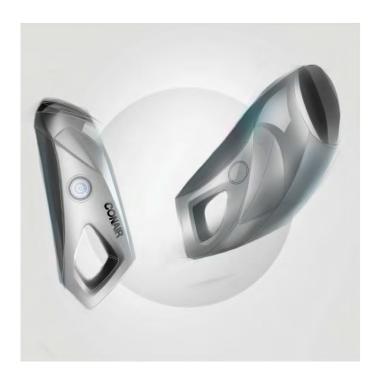

### CONAIR RAZOR

THIS SCALE IS LARGE. FITS IN HAND BETTER @ 5.25"

DESIGN CHALLENGE - Design a Foil Razor for a new Conair Product Line.

CONAIR

EDUCATION LEVEL - First Semester Junior