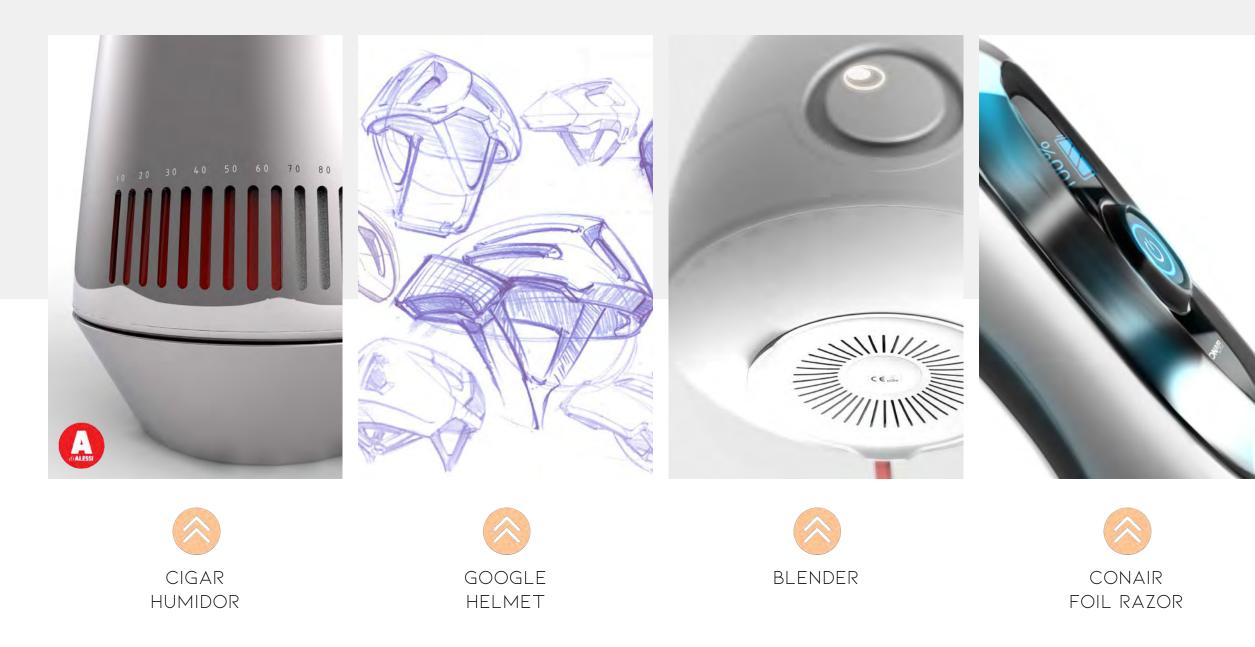

### CIGAR HUMIDOR

DESIGN CHALLENGE - Design a Richard Sapper inspired container for an ALESSI Product Line.

EDUCATION LEVEL - Second Semester Sophomore

## GOOGLE HELMET

DESIGN CHALLENGE - Design a Bike Helmet containing Google's design language.

EDUCATION LEVEL - Second Semester Sophomore

## BLENDER

DESIGN CHALLENGE - Design a Personal Blender for a younger audience, choosing to purchase between a Keurig or Blender for the first time.

EDUCATION LEVEL - Mid Junior Semester

### CONAIR RAZOR

THIS SCALE IS LARGE. FITS IN HAND BETTER @ 5.25"

DESIGN CHALLENGE - Design a Foil Razor for a new Conair Product Line.

CONAIR

EDUCATION LEVEL - First Semester Junior