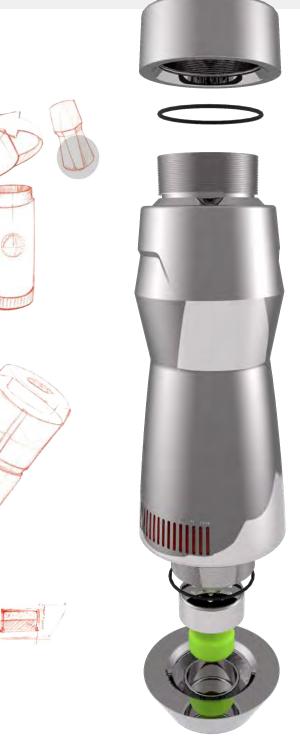

### CIGAR HUMIDOR

DESIGN CHALLENGE - Design a Richard Sapper inspired container for an ALESSI Product Line.

EDUCATION LEVEL - Second Semester Sophomore

#### SEE FULL PROJECT - https://blakellis.myportfolio.com/cigar-humidor