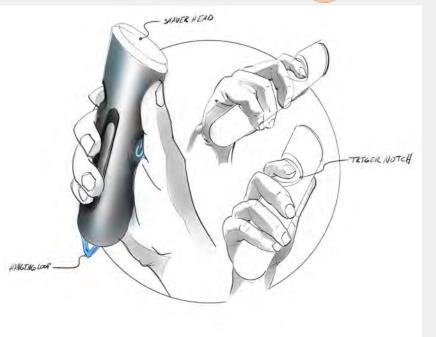

### CONAIR RAZOR

THIS SCALE IS LARGE. FITS IN HAND BETTER @ 5.25"

DESIGN CHALLENGE - Design a Foil Razor for a new Conair Product Line.

CONAIR

EDUCATION LEVEL - First Semester Junior