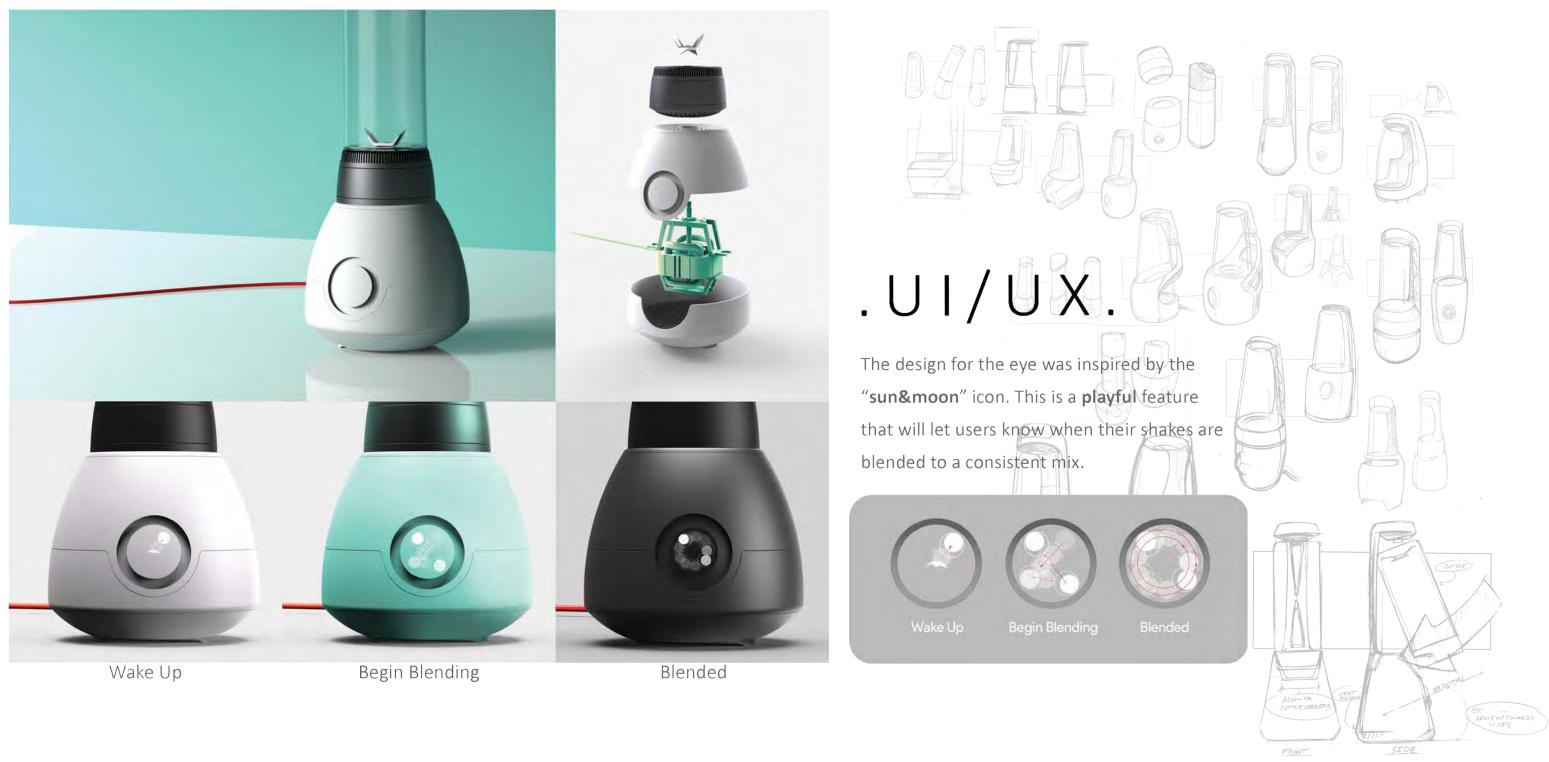

## BLENDER

DESIGN CHALLENGE - Design a Personal Blender for a younger audience, choosing to purchase between a Keurig or Blender for the first time.

EDUCATION LEVEL - Mid Junior Semester

#### SEE FULL PROJECT - https://blakellis.myportfolio.com/blender