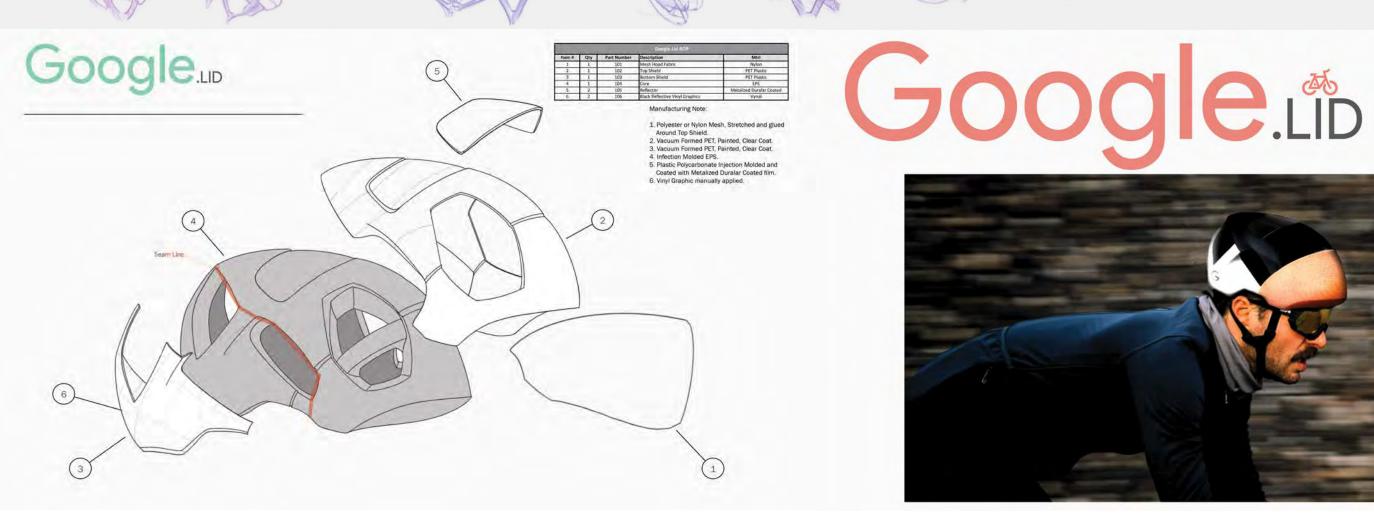

## GOOGLE HELMET

DESIGN CHALLENGE - Design a Bike Helmet containing Google's design language.

EDUCATION LEVEL - Second Semester Sophomore

#### SEE FULL PROJECT - https://blakellis.myportfolio.com/projects