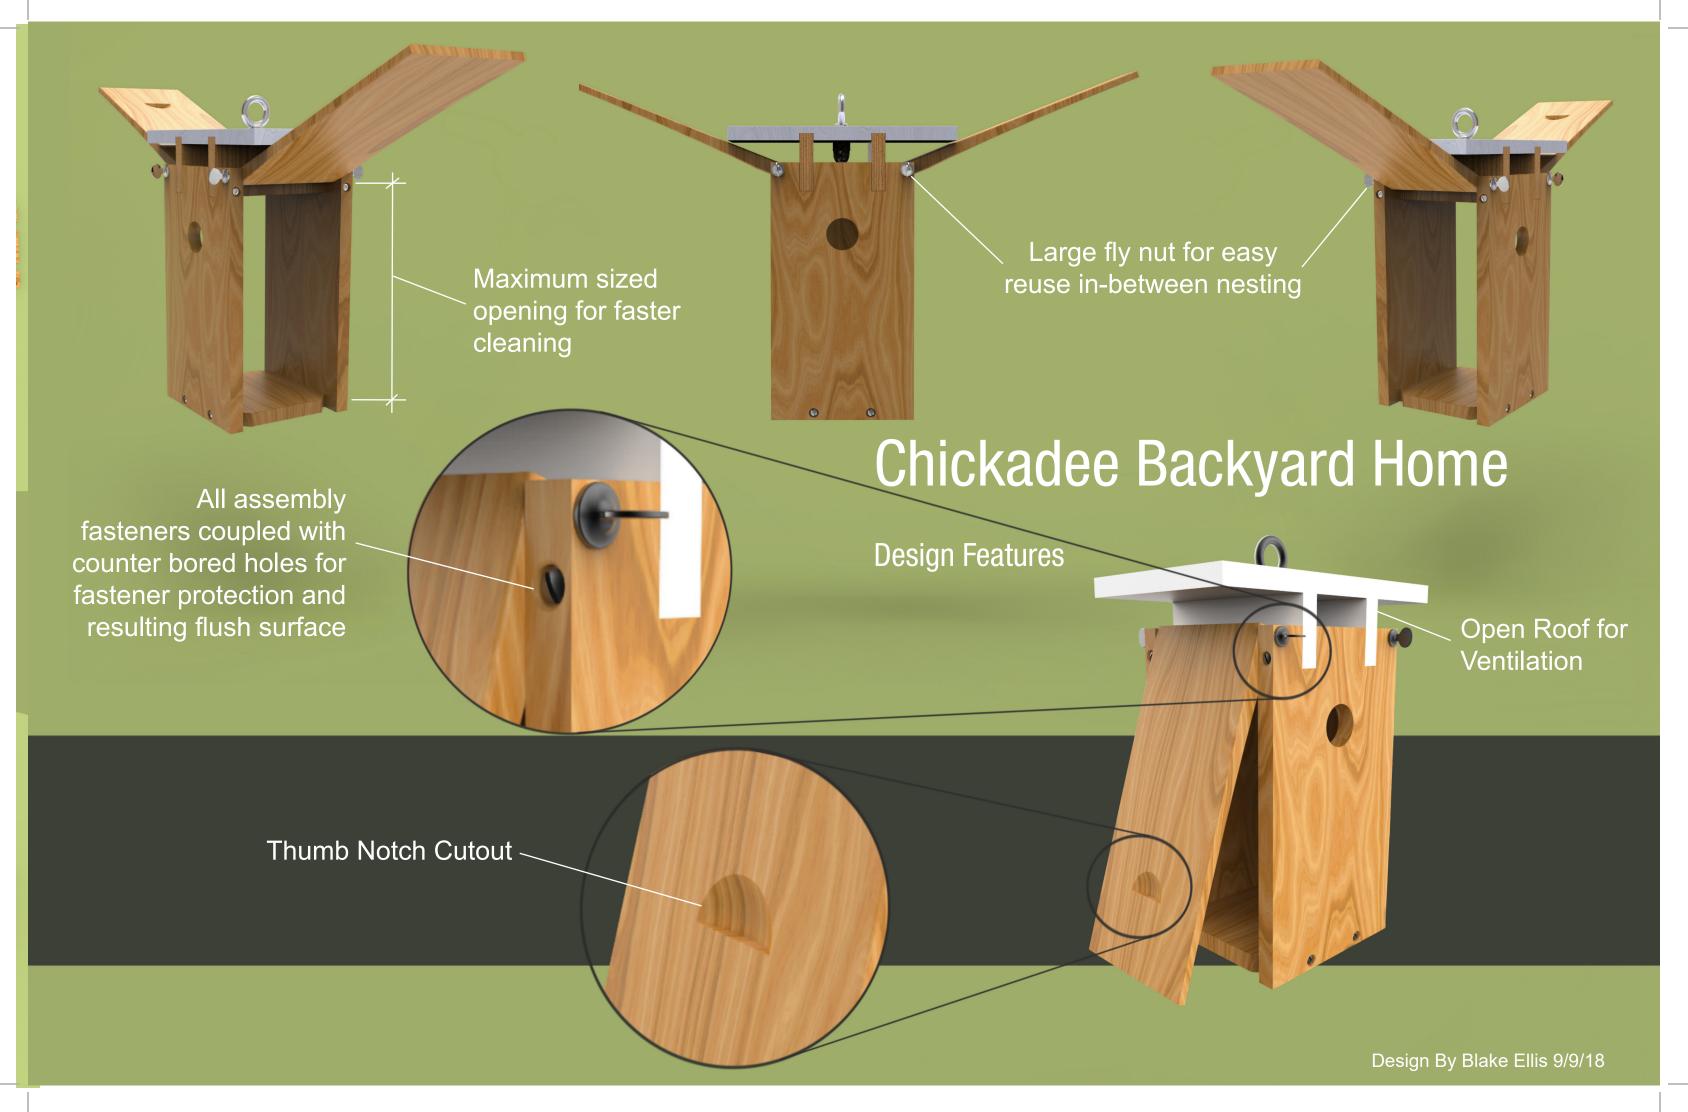

## DESIGN CHALLENGE....

Create a bird house that meets all the needs of its inhabitants.

Provides an aesthetic element which is a cohesive piece of ornamentation to any home, garden, or public space.

Can inspire and grow the bird enthusiast community through function and re-usability.

## CHICKADEE BACKYARD HOME

The design of the Chickadee Backyard Home incorporates features that attract the everyday local "Market Place Consumer". Its aesthetics provide a modern style and antiquate living quarters for any Chickadee family. This bird house is the perfect addition to your home, garden, or public outdoor space.