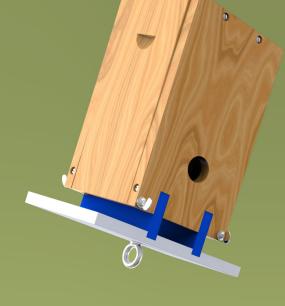

Engages it's user through easy to assemble "Kit Construction" that is still a strong and reliable product.

Kit construction is the most important feature of this design. For the avid bird enthusiast that wants to be more engaged with his flying backyard neighbors, or a fun project the family can enjoy....This design provides an interactive element that will help to increase the customer satisfaction when purchasing a new home for a Chickadee.