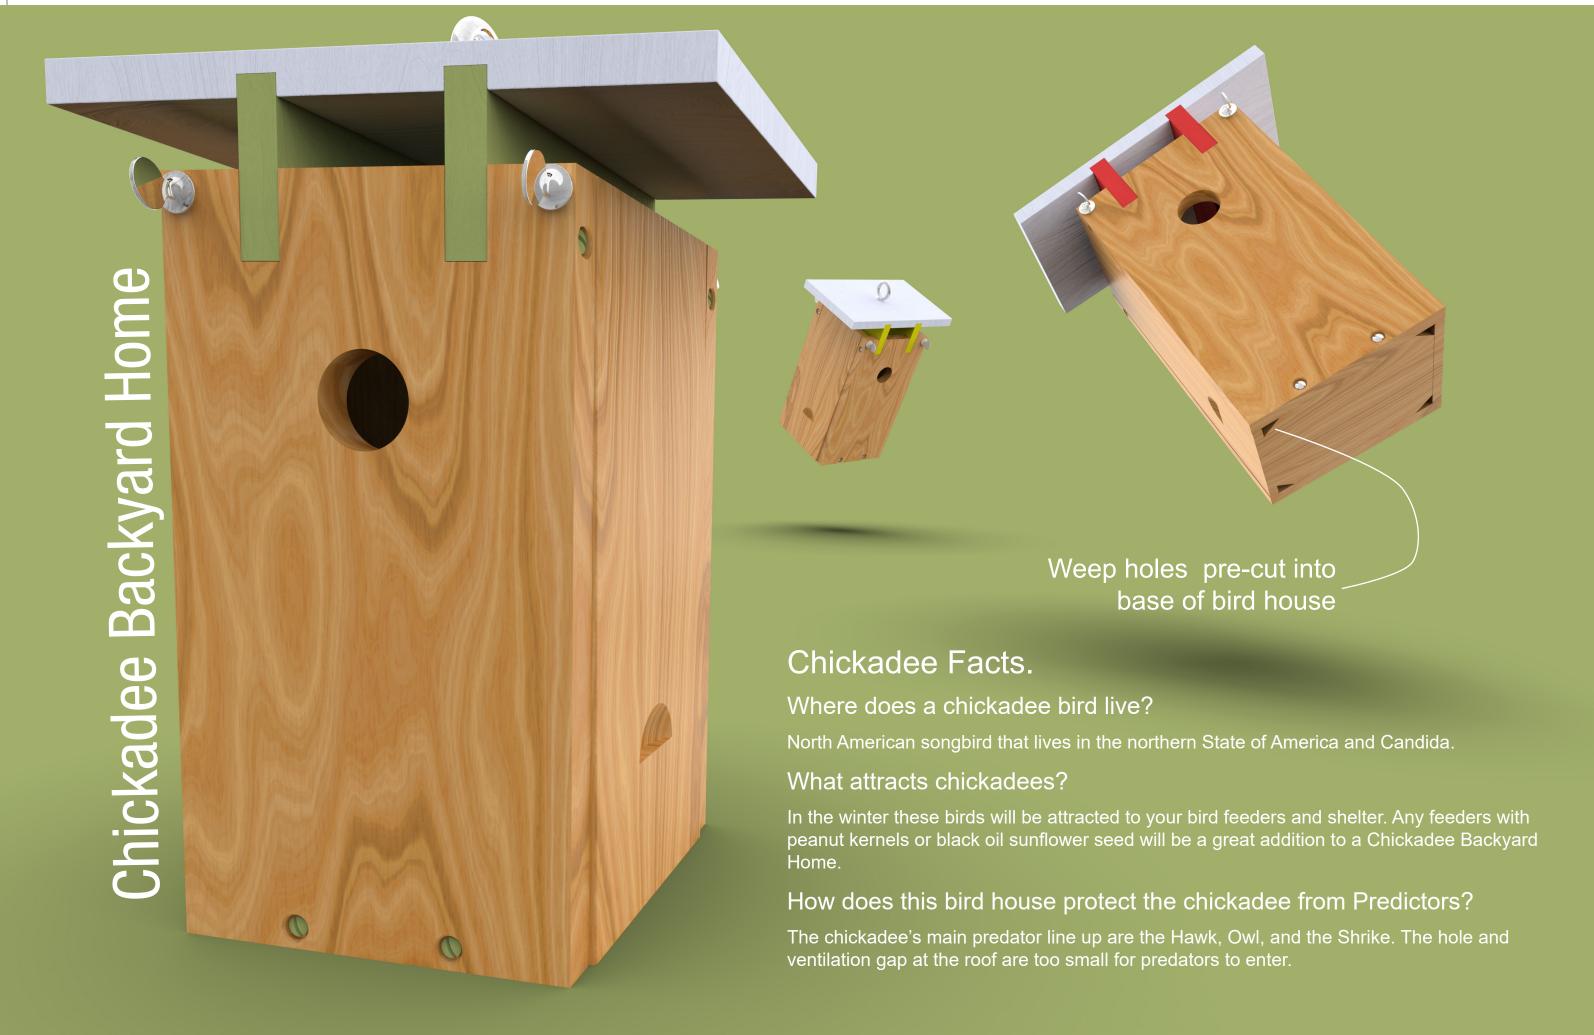

## CHICKADEE BACKYARD HOME

The design of the Chickadee Backyard Home incorporates features that attract the everyday local "Market Place Consumer". Its aesthetics provide a modern style and antiquate living quarters for any Chickadee family. This bird house is the perfect addition to your home, garden, or public outdoor space.