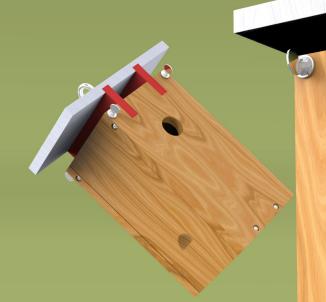

Engages it's user through easy to assemble "Kit Construction" that is still a strong and reliable product.

Kit construction is the most important feature of this design. For the avid bird enthusiast that wants to be more engaged with his flying backyard neighbors, or a fun project the family can enjoy....This design provides an interactive element that will help to increase the customer satisfaction when purchasing a new home for a Chickadee.