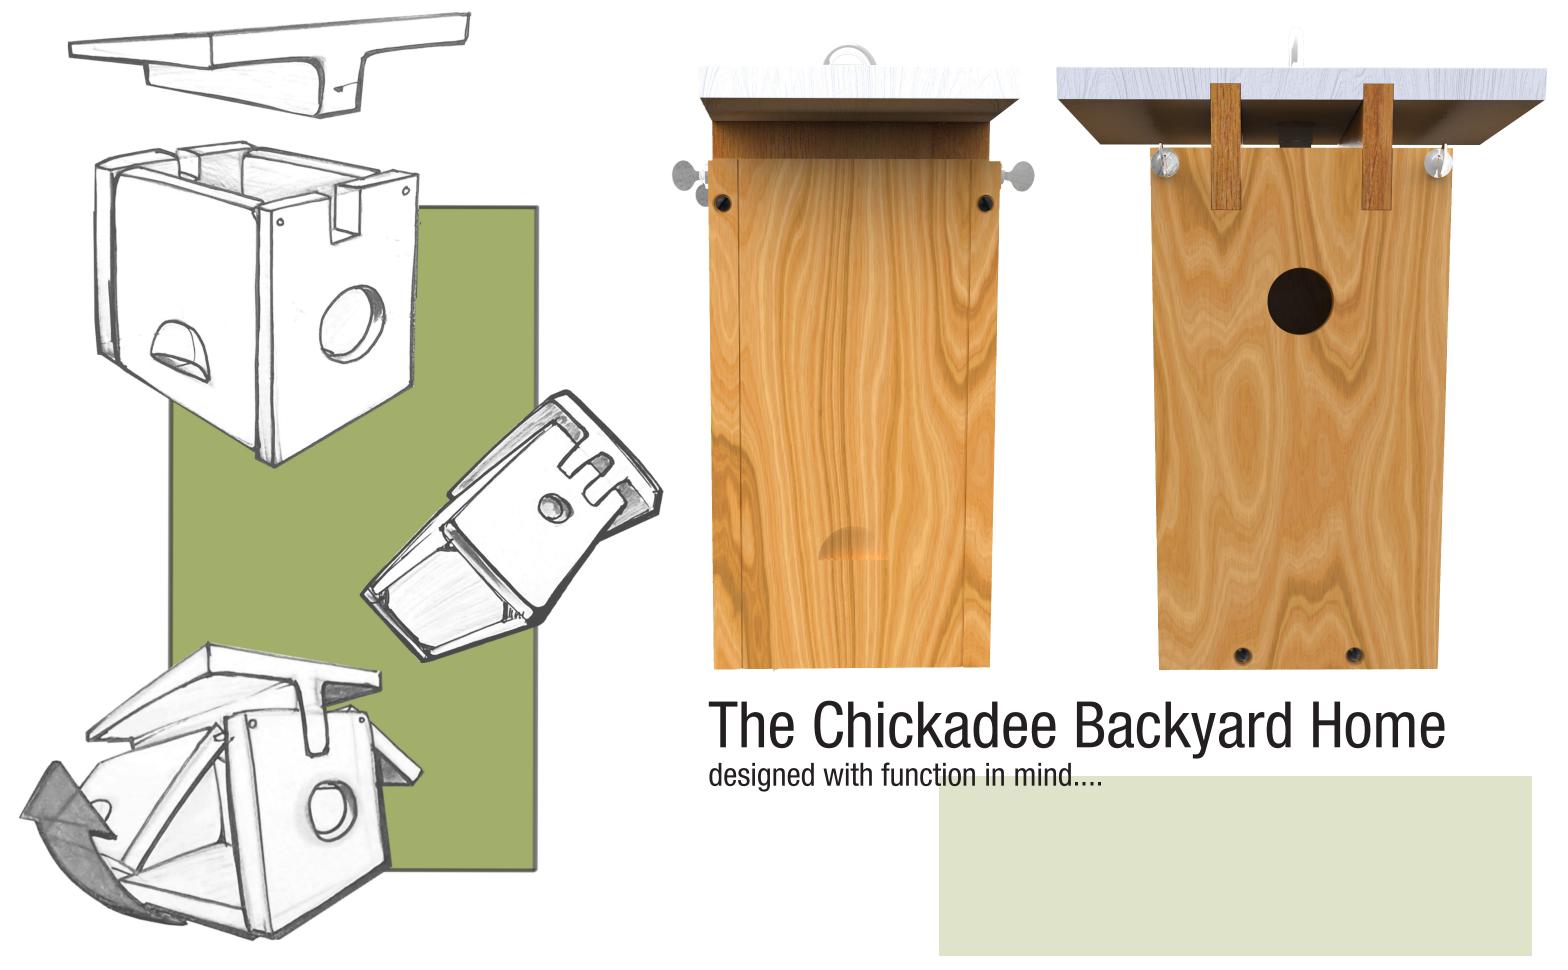

## Chickadee Backyard Home

## CHICKADEE BACKYARD HOME

The design of the Chickadee Backyard Home incorporates features that attract the everyday local "Market Place Consumer". Its aesthetics provide a modern style and antiquate living quarters for any Chickadee family. This bird house is the perfect addition to your home, garden, or public outdoor space.